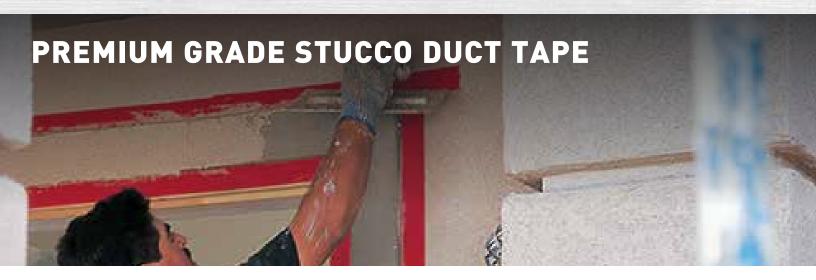

### TYPICAL APPLICATIONS

- For protecting window and door frames during stucco applications
- Can also be used in high performance motorsports
- Also used for heavy duty bundling, holding and splicing