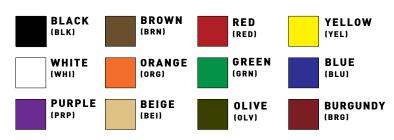

condensation barrier in appliance assemblies

## PRODUCT FEATURES

- Excellent tack, conformability and holding power
- Easy to unwind and tear

#### CONSTRUCTION

Overall Grade/Function: Performance

Backing: Waterproof polyethylene film with a cloth carrier

Adhesive: Natural rubber

## STANDARD WIDTH(S)

48 mm 72 mm

# STANDARD LENGTH(S)

55 m

Contact your Shurtape sales representative for other available sizes

# **APPLICABLE STANDARDS**

Tested in accordance with UL 723; FSI 15/SDI 25

#### STORAGE AND USAGE CONDITIONS

Tape should be stored in its original packaging in a cool, dry area away from direct sunlight and should be used within 12 months of date of shipment. Surfaces to which tape is applied should be clean, dry and free of grease, oil or other contaminants.

## COLOR(S)



# PHYSICAL PROPERTIES STANDARD METRIC

| Tensile Strength            | 26 lbs/in width | 45.5 <b>N</b> /10 mm |
|-----------------------------|-----------------|----------------------|
| Adhesion to Stainless Steel | 55 oz/in width  | 6.02 N/10 mm         |
| Thickness                   | 10 mils         | 0.25 mm              |
| Elongation                  | 17%             | 17%                  |
| Service Temperature Range   | 40 F to 200 F   | 4 C to 93 C          |

Physical and performance characteristics shown above are obtained from tests recommended by PSTC, ASTM, government agencies or Shurtape Technologies, LLC, Quality Assurance and Technical Service departments and do not represent a guarantee of product performance. Individual rolls may vary slightly from these averages.