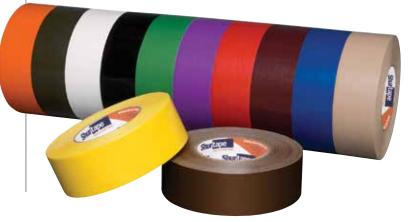

|-----------------|----------------------|
| Adhesion to Stainless Steel | 55 oz/in width  | 6.02 N/10 mm         |
| Thickness                   | 10 mils         | 0.25 mm              |
| Elongation                  | 17%             | 17%                  |
| Service Temperature Range   | 40 F to 200 F   | 4 C to 93 C          |

Physical and performance characteristics shown above are obtained from tests recommended by PSTC, ASTM, government agencies or Shurtape Technologies, LLC, Quality Assurance and Technical Service departments and do not represent a guarantee of product performance. Individual rolls may vary slightly from these averages. The user should determine whether the product is fit for a particular purpose and is suitable for the user's method of application before use.